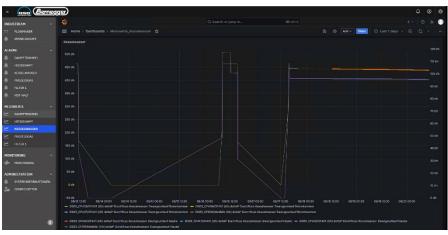

#### **Data Acquisition & KPIs live processing**

industream Pipelines Export-Asset Persist D005\_CT\_Prozessgas\_Alarme 9/4 1 9 / 4 : 9 / 4 1 9/41 9/4 09.88.2024 10:14 9/4 19.86.2024 11:46 9 / 4 1 09.08.2024 09:21 9/41 9/4 : 09.88.2024 10:14 9/41

- Cyclic(1s) Data Acquisition of 200 tags
- 18 months Data History
- 11 Dashboards
- 2 automated reports to TÜV

# **Dashboards/ Automated Reports**