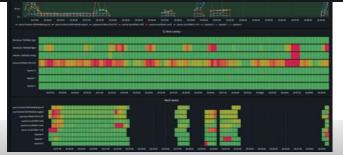

#### Dashboards, Data Analytics & BI

Level 4 activities typically deal with

or work in

repetitive or

storage or

activities typically deal with

these objects

process activities based on ISA-88

- **Industrial Panels**
- No-Code:
  - Graphical query builder
  - Assets Tree view (ISA S95) navigation for variable selection

000

0000

- Create complexTrending visualizations
- Acquire & visualize Automation alarms
- Enrich alarms with custom process alarms designed in FlowMaker