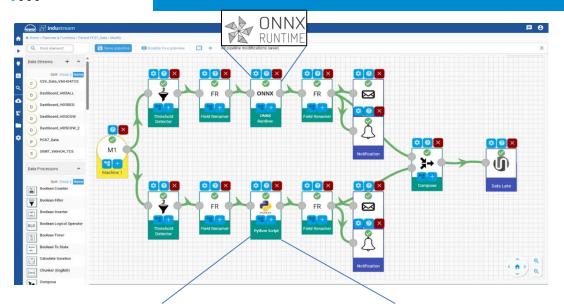

#### **>** Configurable AI:

- O Import and infer ONNX & PMML models
- O Use collection of pre-optimized model
- O Import Python & Julia models
- O Combine Process Knowledge with AI capabilities
- Use No code blocks for features engineering
- O Validate and use AI model predictions to trigger actions
- O Combine images & process time-series data

#### Deploy & Infer AI models:

- On the Edge Box
- In the Live Streaming layer
- O In the Batch Streaming layer above Data Lake