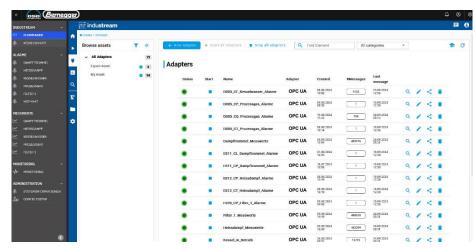

#### **Data Acquisition & KPIs live processing**

industream Pipelines Export-Asset Persist D005\_CT\_Prozessgas\_Alarme 9/4 1 9 / 4 : 9 / 4 1 9/41 9/4 09.88.2024 10:14 9/4 19.86.2024 11:46 9 / 4 1 09.08.2024 09:21 9/41 9/4 : 09.88.2024 10:14 9/41

- Cyclic(1s) Data Acquisition of 200 tags
- 18 months Data History
- 11 Dashboards
- 2 automated reports to TÜV

# **Dashboards/ Automated Reports**