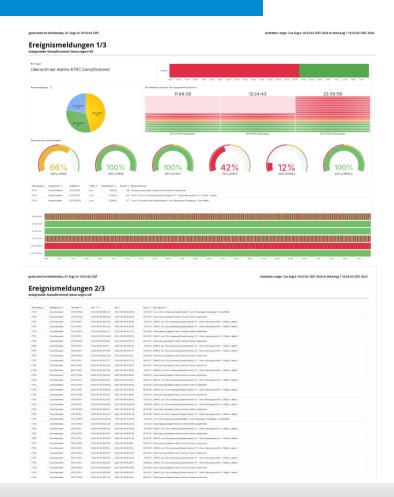

# 2. Austrian Waste Recycling: Emission & Alarms Reports

New Recycling Plant started in July 2024: Emissions & Alarms Reporting to TÜV

- Cyclic(1s) Data Acquisition of 200 tags
- 18 months Data History
- 11 Dashboards
- 2 automated reports to TÜV

# **Dashboards/ Automated Reports**