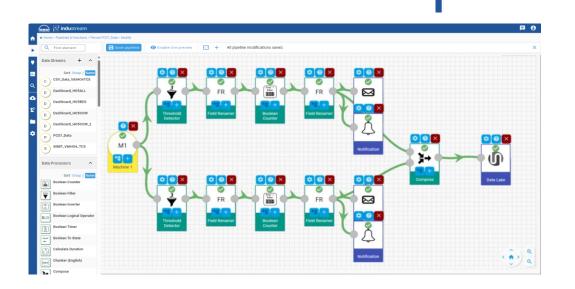

#### **No-code Live & Batch Flows**

- **>** Flow Designer:
  - O Configure graphically streaming flows
  - O Configure graphically Batch flows
- > Flows Execution Management:
  - O Deploy and execute Live (Streaming) & batch Flows

#### **>** Configurable AI:

- O Import and infer ONNX & PMML models
- O Use collection of pre-optimized model
- O Import Python & Julia models
- O Combine Process Knowledge with AI capabilities
- Use No code blocks for features engineering
- O Validate and use AI model predictions to trigger actions
- O Combine images & process time-series data

#### Deploy & Infer AI models:

- On the Edge Box
- In the Live Streaming layer
- O In the Batch Streaming layer above Data Lake