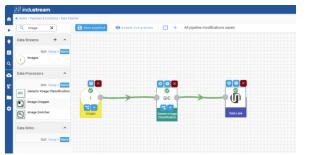

#### **No-code Live & Batch Flows**

- **>** Flow Designer:
  - O Configure graphically streaming flows
  - O Configure graphically Batch flows
- > Flows Execution Management:
  - O Deploy and execute Live (Streaming) & batch Flows

#### **>** Configurable AI:

- O Import and infer ONNX & PMML models
- O Use collection of pre-optimized model
- O Import Python & Julia models
- O Combine Process Knowledge with AI capabilities
- Use No code blocks for features engineering
- O Validate and use AI model predictions to trigger actions
- O Combine images & process time-series data

#### Deploy & Infer AI models:

- On the Edge Box
- In the Live Streaming layer
- O In the Batch Streaming layer above Data Lake