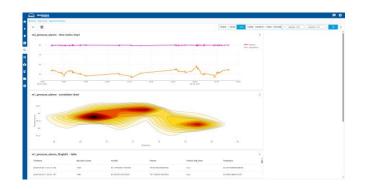

- **Industrial Panels**
- No-Code:
  - Graphical query builder
  - Assets Tree view (ISA S95) navigation for variable selection

000

0000

- Create complexTrending visualizations
- Acquire & visualize Automation alarms
- Enrich alarms with custom process alarms designed in FlowMaker