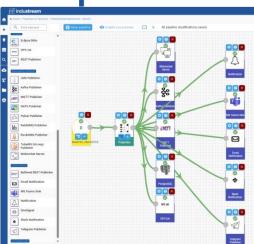

#### **No-code Live & Batch Flows**

- **>** Flow Designer:
  - O Configure graphically streaming flows
  - O Configure graphically Batch flows
- > Flows Execution Management:
  - O Deploy and execute Live (Streaming) & batch Flows

#### **>** Configurable AI:

- O Import and infer ONNX & PMML models
- O Use collection of pre-optimized model
- O Import Python & Julia models
- O Combine Process Knowledge with AI capabilities
- Use No code blocks for features engineering
- O Validate and use AI model predictions to trigger actions
- O Combine images & process time-series data

#### Deploy & Infer AI models:

- On the Edge Box
- In the Live Streaming layer
- O In the Batch Streaming layer above Data Lake