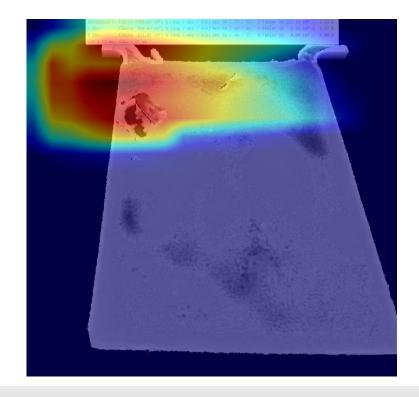

# 1. Metal surface inspection

Customer Problem:
Several types of surface defects

Solution: Smart Camera for surface inspection & finger printing

# **Automated, Explainable and Validated**

What characteristics does the model use to make its decision?