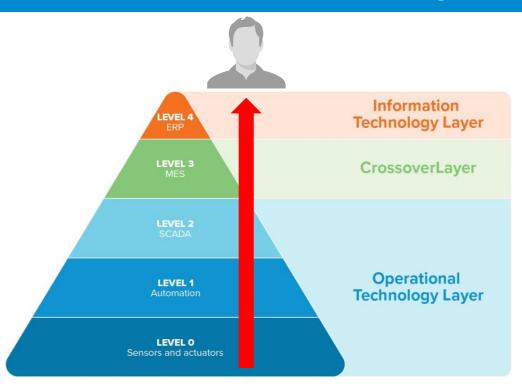

#### Dashboards, Data Analytics & BI

Level 4 activities typically deal with

or work in

repetitive or

storage or

activities typically deal with

these objects

process activities based on ISA-88