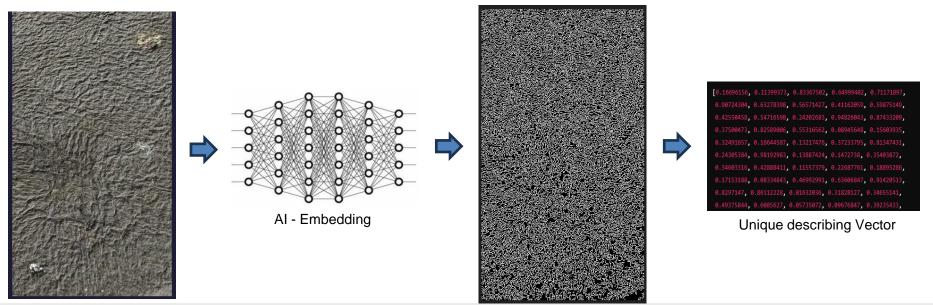

### **Digital Fingerprint for individual tracking**

- Production tracking and recognizing of individual surface characteristics (casted and other rough surfaces)
- Training of Case specific AI-Embedding
- Unique describing Vector per part (digital fingerprint) from image information
- Recognition of every part by reapplying DL-Embedding on surface image
- → Enabling Defect root cause Analysis by tracking all production steps conditions

Surface Image

Unique Fingerprint