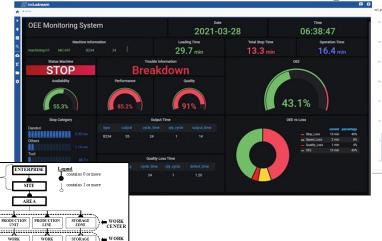

#### From conventional OEE to Green OEE

#### **OEE Calculation (since 1970s → TPM 1990s)**

Green OEE Calculation (since 2013 → I4.0)

#### What is the link between Green OEE & I4.0?

#### **Realtime Green OEE Calculation**