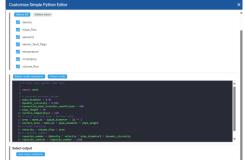

#### **>** Configurable AI:

- O Import and infer ONNX & PMML models
- O Use collection of pre-optimized model
- O Import Python & Julia models
- O Combine Process Knowledge with AI capabilities
- Use No code blocks for features engineering
- O Validate and use AI model predictions to trigger actions
- O Combine images & process time-series data