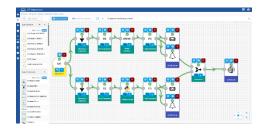

#### **No-code Live & Batch Flows**

- **>** Flow Designer:
  - O Configure graphically streaming flows
  - O Configure graphically Batch flows
- > Flows Execution Management:
  - O Deploy and execute Live (Streaming) & batch Flows