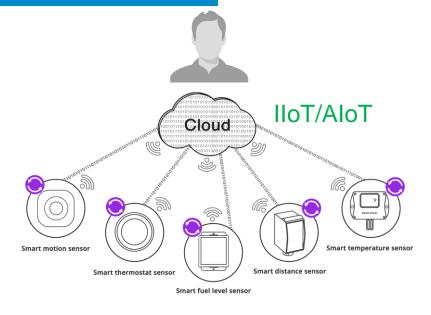

#### What can Smart sensors & IoT bring?

# **InduStream Digital IIoT/AloT Platform**

- No-code Platform for: Predictive Maintenance, Process ,Quality, & Energy Optimization
- **Captures Know-How** from experts and data (Deep Learning)
- Applicable for any industry
- Predefined content for different Iron & steel assets
- > Modular & scalable
- > Hybrid Deployment
- → Combination of timeseries and video data!