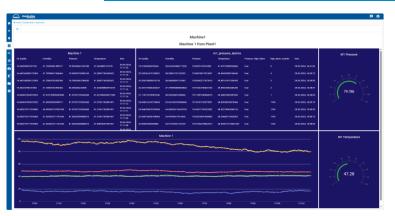

#### **Data Acquisition & KPIs live processing**

industream Pipelines Export-Asset Persist D005\_CT\_Prozessgas\_Alarme 9/4 1 9 / 4 : 9 / 4 1 9/41 9/4 09.88.2024 10:14 9/4 19.86.2024 11:46 9 / 4 1 09.08.2024 09:21 9/41 9/4 : 09.88.2024 10:14 9/41

- Cyclic(1s) Data Acquisition of 200 tags
- 18 months Data History
- 11 Dashboards
- 2 automated reports to TÜV

# **Dashboards/ Automated Reports**