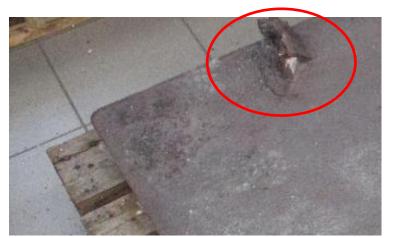

# 1. Metal surface inspection

Customer Problem:
Several types of surface defects

Solution: Smart Camera for surface inspection & finger printing