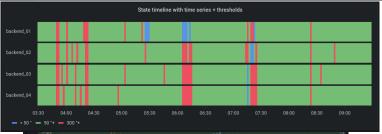

- **Industrial Panels**
- No-Code:
  - Graphical query builder
  - Assets Tree view (ISA S95) navigation for variable selection

000

0000

- Create complexTrending visualizations
- Acquire & visualize Automation alarms
- Enrich alarms with custom process alarms designed in FlowMaker