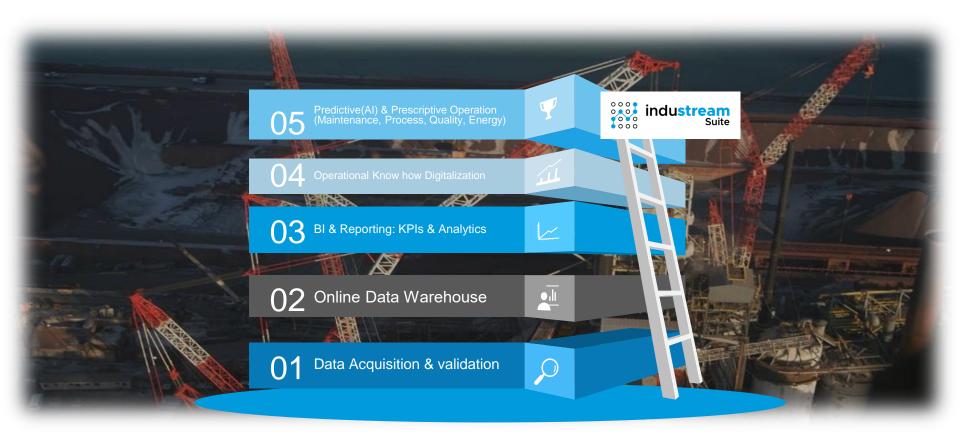

# **InduStream Digital IIoT/AloT Platform**

- No-code Platform for: Predictive Maintenance, Process ,Quality, & Energy Optimization
- **Captures Know-How** from experts and data (Deep Learning)
- Applicable for any industry
- Predefined content for different Iron & steel assets
- > Modular & scalable
- > Hybrid Deployment
- → Combination of timeseries and video data!

→ Combination of Open Source & in-house development to keep affordable pricing for SMEs!

#### **No-code Live & Batch Flows**

- **>** Flow Designer:
  - O Configure graphically streaming flows
  - O Configure graphically Batch flows
- > Flows Execution Management:
  - O Deploy and execute Live (Streaming) & batch Flows

#### **>** Configurable AI:

- O Import and infer ONNX & PMML models
- O Use collection of pre-optimized model
- O Import Python & Julia models
- O Combine Process Knowledge with AI capabilities
- Use No code blocks for features engineering
- O Validate and use AI model predictions to trigger actions
- O Combine images & process time-series data

#### Deploy & Infer AI models:

- On the Edge Box
- In the Live Streaming layer
- O In the Batch Streaming layer above Data Lake

#### Dashboards, Data Analytics & BI

Level 4 activities typically deal with

or work in

repetitive or

storage or

activities typically deal with

these objects

process activities based on ISA-88

#### **Configurable Reporting**

#### Configurable reporting:

- O Configure report from Dashboarding module
- O Configure report from MS Excel

#### > Reporting Scheduler:

- O Generate, print/send fix schedule reports
- On-demand report generation from the Dashboarding environment
- On event reports from the FlowMaker module

# **Configurable Web UI & Configuration**

- Create complex Web UIs by drag & dropping predefined components
- Exposes events & parameters to Live & Batch FlowMaker through specific Data Adapters.
- Gets notifications and values from FlowMaker through specific Data Sink.