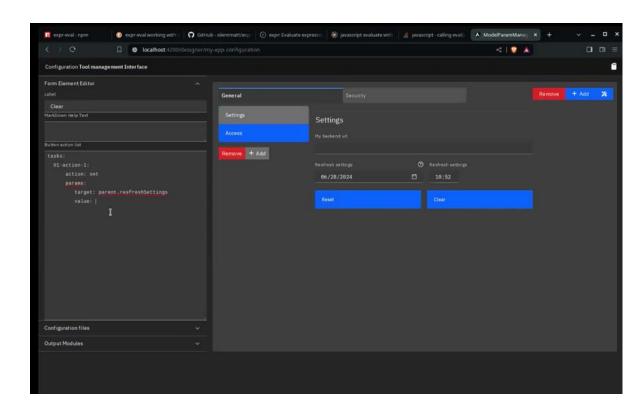

# **Configurable Web UI & Configuration**

- Create complex Web UIs by drag & dropping predefined components
- Exposes events & parameters to Live & Batch FlowMaker through specific Data Adapters.
- Gets notifications and values from FlowMaker through specific Data Sink.