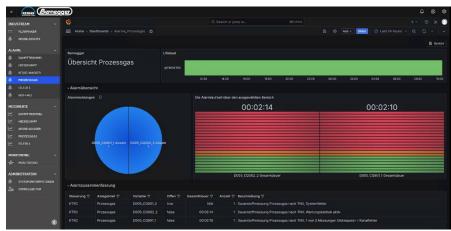

# 2. Austrian Waste Recycling: Emission & Alarms Reports

New Recycling Plant started in July 2024: Emissions & Alarms Reporting to TÜV

#### **Data Acquisition & KPIs live processing**

industream Pipelines Export-Asset Persist D005\_CT\_Prozessgas\_Alarme 9/4 1 9 / 4 : 9 / 4 1 9/41 9/4 09.88.2024 10:14 9/4 19.86.2024 11:46 9 / 4 1 09.08.2024 09:21 9/41 9/4 : 09.88.2024 10:14 9/41

- Cyclic(1s) Data Acquisition of 200 tags
- 18 months Data History
- 11 Dashboards
- 2 automated reports to TÜV

# **Dashboards/ Automated Reports**