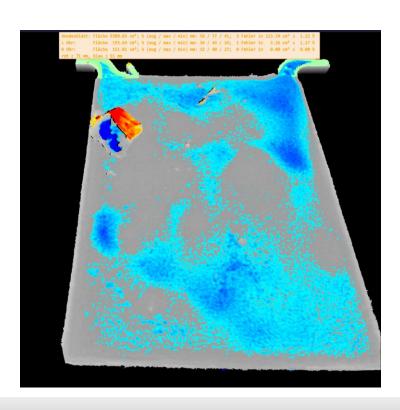

# 1. Metal surface inspection

Customer Problem:
Several types of surface defects

Solution: Smart Camera for surface inspection & finger printing

# **Automated, Explainable and Validated**

What characteristics does the model use to make its decision?